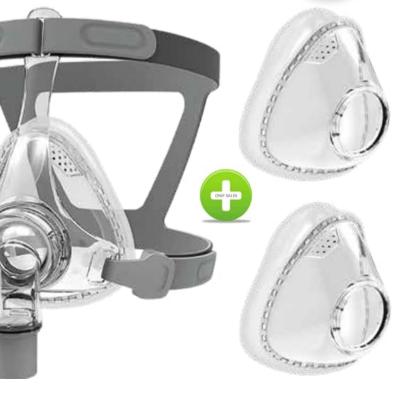

# F5 Full Face Mask

 $4g[V[Y a] bdMh[age VWe[Y] el Sll of the components ZShWTWV e[_b/[fied so that patients can enjoy the ease of full face therapy.$ 

The BMC F5 Full Face Mask also maintains minimum facial contact reducing CPAP strap marks and pressure points after use.