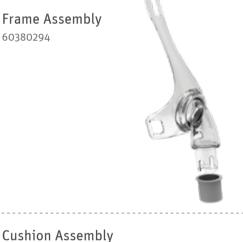

#### Slim Frame

Transparent and slim main frame minimalises effects to your vision.

#### Groove-fit Cushion

Single layer of soft cushion with intelligent groove design fits different face shapes.

#### **Ingenious Swivel**

Detachable swivel design separates mask from tubing conveniently when needed.