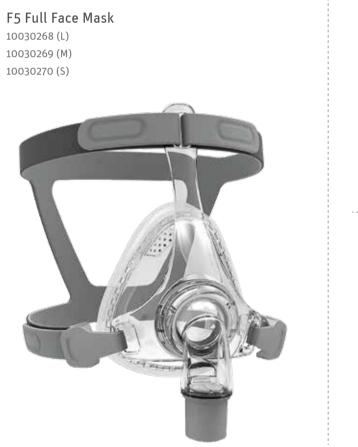

# F5 Full Face Mask

## **Product Code**

60380295 (L) 60380296 (M) 60380297 (S)